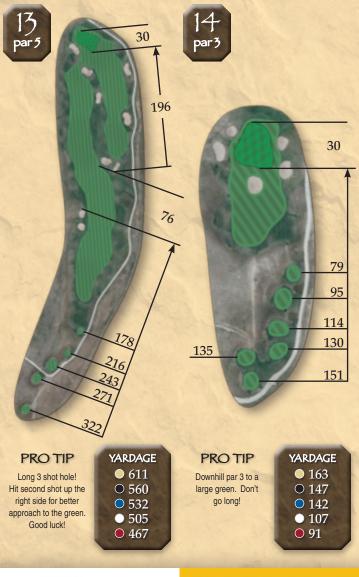

com





## PGA Product of the Year

of this green!

• 316

• 267

rikepad

parter

birdieball

Try the most accurate & rewarding practice ball in golf! 10% OFF

• 318

• 280

Go to www.SESoffer.com and receive 10% OFF your order with code: TTG9



Wide fairway for tee shots. Watch out for fairway bunkers on the left!

| YARDAGE |
|---------|
| • 377   |
| O 351   |
| • 331   |
| • 305   |
| • 240   |

159

#### PRO TIP

17

par 4

38

150

158

199

206

31

98

Long par 4! Second shot plays longer than appears. Take plenty of club!

| YARDAGE |
|---------|
| • 479   |
| O 450   |
| • 429   |
| • 398   |
| • 331   |

In These

Vacations Fit to a Tee Affordable Golf Packages to over 45 Destinations in the US, Mexico and Caribbean.

Visit us at www.Golizcoe.com or call us at 888-292-4906.



Call Jeff Morris: 303.444.9214 x115

## "This is the year CEO's get on Facebook" Talk to a Social Media Agency Today

## Room214.com

Room

Social Media Marketing SEO Services Search Marketing



## The Best of the West

## BREAKAWAY AND PLAY FREE ROOM, FREE GONDOLA RIDE, 1/2 PRICE GOLF

- BUY 2 OR MORE NIGHTS, GET 1 ADDITIONAL NIGHT FREE
- •BUY 1 GONDOLA RIDE, GET 1 FREE
- BUY 1 ROUND OF GOLF AT HAYMAKER GOLF COURSE, A KEITH FOSTER DESIGNED AUDUBON SIGNATURE COURSE, GET 1 ROUND 50% OFF

as low as \$183\*

# Steamboat.

IN THE SUMMERTIME

# steamboatsummer.com/golf

L-FREE **OOO, OOO, O7** 77 STEAMBOAT CHAMBER RESERVATIONS BE SURE TO MENTION THE BREAKAWAY AND PLAY PACKAGE.

\*PACKAGE PRICE IS PER ADULT. NON-RESIDENT ROUNDS ONLY, WITHOUT CART FEES. VALID THROUGH 9/22/09. SOME RESTRICTIONS