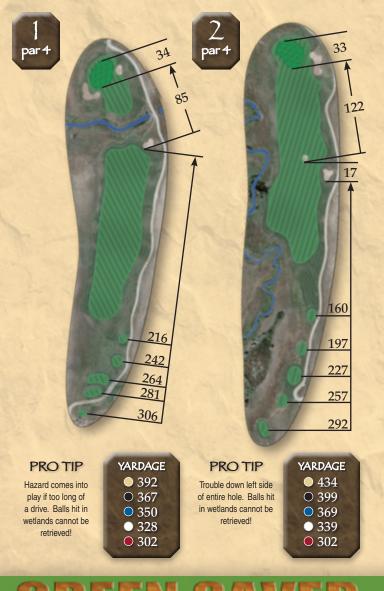

#### PRO TIP

Aim tee shots right of fairway bunkers. Place second shot to the left side of fairway for an easy approach.

| YARDAGE      |
|--------------|
| • 570        |
| O 536        |
| <b>o</b> 509 |
| • 483        |
| • 447        |

#### PRO TIP

Trouble short of the green. Pay attention to pin placement for correct club selection.

| YARDAGE |
|---------|
| • 230   |
| O 214   |
| 0 194   |
| • 170   |
| • 146   |

- Enjoy locally batch-churned all-natural Boulder Ice Cream!
- Rich and creamy flavors found in Colorado grocery stores.
- Milk, cream and eggs are from Colorado suppliers.
- 100% wind powered facility.

#### PRO TIP

Dogleg right. Keep shots left. Trouble down right side of entire hole. Balls hit in wetlands cannot be retrieved!

| YARDAGE |
|---------|
| • 411   |
| O 390   |
| • 362   |
| • 327   |
| • 291   |
|         |