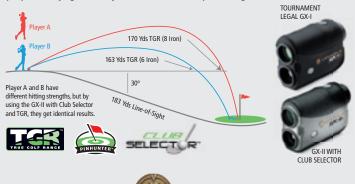

## THE NEW #1 RANGEFINDER ON THE PGA TOUR.

D Weiller

"...the Leupold GX-II is the best on the market."

#### EVERY WEEK, A MAJORITY OF PGA TOUR CADDIES MAKE THE LEUPOLD<sup>®</sup> GX<sup>®</sup>#1

by using our laser rangefinders to scout and measure every inch of the course. They prepare for any situation their player may face, because during crunch time they must have all the answers. Whether you use the tournament-legal GX-I, or the advanced GX-II with Club Selector, you can trust the only rangefinder endorsed by the Professional Tour Caddies of America. Exclusive PinHunter<sup>™</sup> and True Golf Range technology arm you with the most precise range information on the course. Input your personal striking ability, and Club Selector will recommend what club to use. Next time you're lining up a tough shot, use what the pros use: Leupold GX. Find out what people are saying and find your dealer at www.leupold.com/golf.