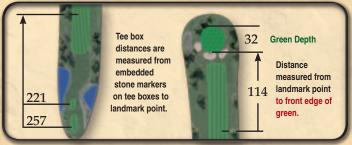

## LEGEND:

This guide provides an easy way to navigate the golf course and check distances to key points. It is designed to supplement the distances provided on the physical course markers.