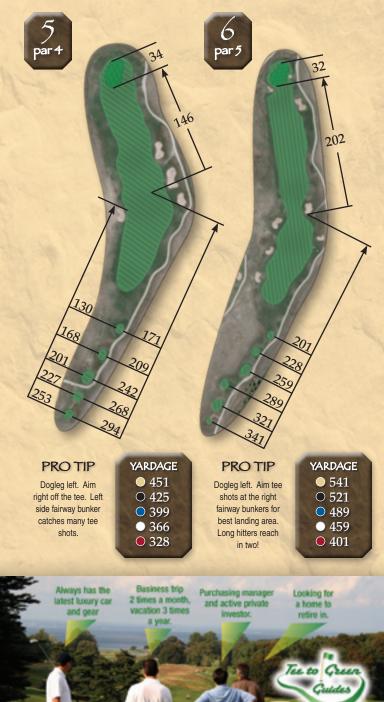

up> GX<sup>®</sup>#1

by using our laser rangefinders to scout and measure every inch of the course. They prepare for any situation their player may face, because during crunch time they must have all the answers. Whether you use the tournament-legal GX-I, or the advanced GX-II with Club Selector, you can trust the only rangefinder endorsed by the Professional Tour Caddies of America. Exclusive PinHunter<sup>™</sup> and True Golf Range technology arm you with the most precise range information on the course. Input your personal striking ability, and Club Selector will recommend what club to use. Next time you're lining up a tough shot, use what the pros use: Leupold GX. Find out what people are saying and find your dealer at www.leupold.com/golf.



£ แ

₽(

AMERICA'S OPTICS AUTHORITY®





Advertising Opportunities • www.TeeToGreenGuides.com

In the hands of golfers



26

26

129

31

88

<u>131</u> <u>151</u> <u>171</u> 187

| PRO TIP |
|---------|
|         |

Well protected green. Club selection is of utmost importance!

| YARDAGE |  |
|---------|--|
| • 200   |  |
| O 184   |  |
| ○ 164   |  |
| • 144   |  |
| • 101   |  |

#### PRO TIP

Dogleg right. Keep shots left. Trouble down right side of entire hole. Balls hit in wetlands cannot be retrieved!

| YARDAGE |
|---------|
| • 411   |
| O 390   |
| • 362   |
| • 327   |
| • 291   |
|         |

## Integrity... Commitment... Professionalism.

The Law Office of Craig Small provides quality legal services with an emphasis on criminal law, family law, bankruptcy law and intellectual property law.

www.cbslaw.net 303.442.