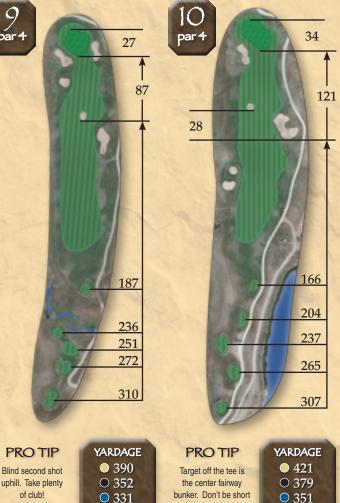

#### PRO TIP

Aim tee shots right of fairway bunkers. Place second shot to the left side of fairway for an easy approach.

| YARDAGE      |
|--------------|
| • 570        |
| O 536        |
| <b>o</b> 509 |
| • 483        |
| • 447        |

#### PRO TIP

Trouble short of the green. Pay attention to pin placement for correct club selection.

| YARDAGE |
|---------|
| • 230   |
| O 214   |
| 0 194   |
| • 170   |
| • 146   |

- Enjoy locally batch-churned all-natural Boulder Ice Cream!
- Rich and creamy flavors found in Colorado grocery stores.
- Milk, cream and eggs are from Colorado suppliers.
- 100% wind powered facility.

#### PRO TIP

Dogleg right. Keep shots left. Trouble down right side of entire hole. Balls hit in wetlands cannot be retrieved!

| YARDAGE |
|---------|
| • 411   |
| O 390   |
| • 362   |
| • 327   |
| • 291   |
|         |

• 318

• 280

Go to www.SESoffer.com and receive 10% OFF your order with code: TTG9

Wide fairway for tee shots. Watch out for fairway bunkers on the left!

| YARDAGE |
|---------|
| • 377   |
| O 351   |
| • 331   |
| • 305   |
| • 240   |